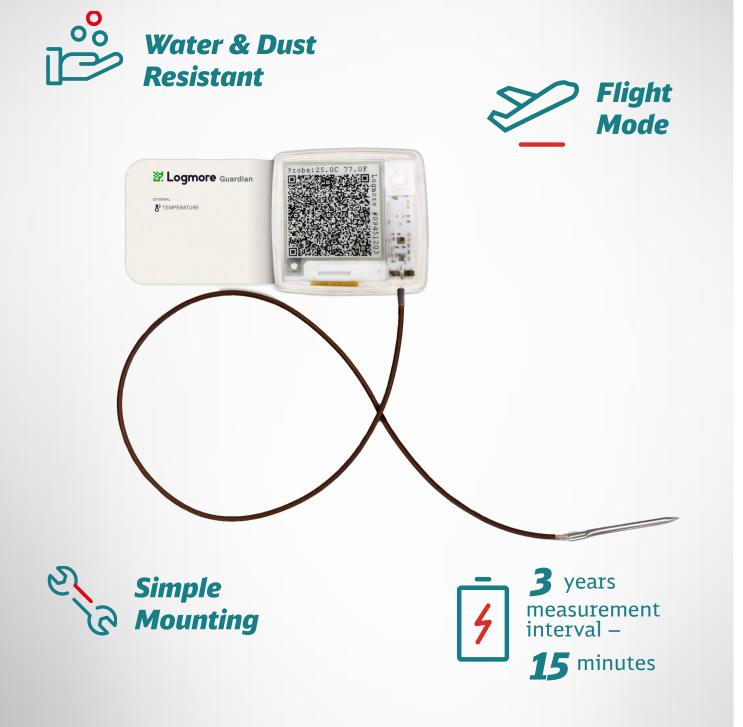

#### Temperature

Operating range: - 30 °C to 60 °C, - 103 °C to 118 °C cell battery with external probe Up to 20.000 measurements in total – 2.000 per Accuracy: ±0,5 °C (at full range acc to ISO/IEC 17025) QR-code depending on the settings

# **Battery**

135 mAh CR2320 non-rechargeable lithium coin

Lasts 3 years on 15-minute measurement interval (modifiable)

# Mounting

Simple free mounting due to self-adhesive backside